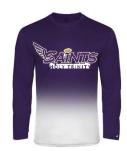

## #3. DRI-FIT ¼ PULL-OVER \$35 (PURPLE)

MEN: XS – 2X / WOMEN: XS-2X YOUTH: YS-YXL

#6 TRI-BLEND SHORT SLEEVE T-SHIRT \$15 (PURPLE) MEN: XS – 2X / WOMEN: XS-2X YOUTH: YS-YL

**#9. DRI-FIT BASEBALL SLEEVE T-SHIRT (GREY/PURPLE)** (Saints OR Holy Trinity Logo) \$20 ADULT: S-2X YOUTH: XS - XL