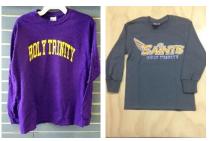

**#10. COTTON SHORT SLEEVE T-SHIRT \$12** (PURPLE & CHARCOAL) YOUTH: YXS-YL / ADULT: S-2X

> HOLY TRINITY A A REAL IF I K COUL

#11. COTTON LONG SLEEVE T-SHIRT \$15 (PURPLE & CHARCOAL) YOUTH: YXS-YL / ADULT: S-2X