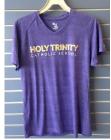

**#10. COTTON SHORT SLEEVE T-SHIRT \$12** (PURPLE & CHARCOAL) YOUTH: YXS-YL / ADULT: S-2X