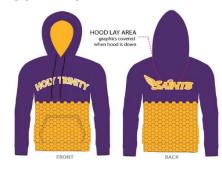

## #1. DRI-FIT HOODIE \$39 (GREY/PURPLE)

YOUTH: YS-XL / ADULT: S-2X

**#4. \*SUBLIMATED DRI-FIT HOODIE (PURPLE & GOLD) \$49** ADULT: S – 3X YOUTH: YXS-YXL

#7 \*SHORT SLEEVE SUBLIMATED DRI-FIT T-SHIRT (PURPLE & GOLD) \$29 ADULT: S-3X