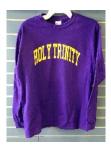

## **#3.** ¼ ZIP DRI-FIT PURPLE PULL OVER

**\$29** MEN: XS – 2X YOUTH: YS-YXL

**#6 VINTAGE SHORT SLEEVE GREY/PURPLE SHIRT w/PURPLE HOLY TRINITY \$20** ADULT: S – 3X / WOMEN: S-2X YOUTH: YS-YL

**#9. VINTAGE LONG SLEEVE GREY/PURPLE SHIRT w/PURPLE HOLY TRINITY \$25** \$25