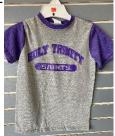

## **#3.** ¼ ZIP DRI-FIT PURPLE PULL OVER

**\$29** MEN: XS – 2X YOUTH: YS-YXL

**#6 VINTAGE SHORT SLEEVE GREY/PURPLE SHIRT w/PURPLE HOLY TRINITY \$20** ADULT: S – 3X / WOMEN: S-2X YOUTH: YS-YL

**#9. VINTAGE LONG SLEEVE GREY/PURPLE SHIRT w/PURPLE HOLY TRINITY \$25** \$25