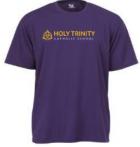

## #1. DRI-FIT HOODIE \$39 (GREY/PURPLE)

YOUTH: YS-XL / ADULT: S-2X

**#4. \*SUBLIMATED DRI-FIT HOODIE (PURPLE & GOLD) \$49** ADULT: S – 3X YOUTH: YXS-YXL

#7 \*SHORT SLEEVE SUBLIMATED DRI-FIT T-SHIRT (PURPLE & GOLD) \$29 ADULT: S-3X