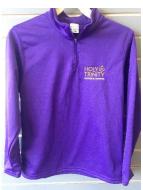

## **#3.** ¼ ZIP DRI-FIT PURPLE PULL OVER

**\$29** MEN: XS – 2X YOUTH: YS-YXL

**#6 VINTAGE SHORT SLEEVE GREY/PURPLE SHIRT w/PURPLE HOLY TRINITY \$20** ADULT: S – 3X / WOMEN: S-2X YOUTH: YS-YL

**#9. VINTAGE LONG SLEEVE GREY/PURPLE SHIRT w/PURPLE HOLY TRINITY \$25** \$25