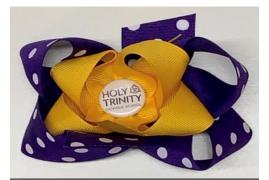

7/8 yellow gold over 1.5 regal dot with regular knot \$7

7/8 yellow gold over 1.5 regal with saints button \$8

7/8 yellow gold over 1.5 regal dot with Holy Trinity button \$8

Regal w/ metallic gold chevron 2.25 \$7.50 Regular Cheer